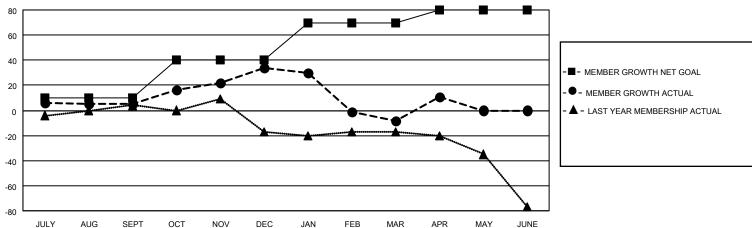

## MONTHLY MEMBERSHIP PROGRESS REPORT

LOCATION GUYANA District 60 A Results as of: 4/30/2021

| Clubs         |               |             |               | Members               |                         |                         |                                                    |  |
|---------------|---------------|-------------|---------------|-----------------------|-------------------------|-------------------------|----------------------------------------------------|--|
|               | RESULTS FOR   | R 2020-2021 |               | RESULTS FOR 2020-2021 |                         |                         |                                                    |  |
| QUARTER       | NEW CLUB GOAL | NEW CLUBS   | DROPPED CLUBS | QUARTER MEM           | MBER GROWTH NET<br>GOAL | MEMBER GROWTH<br>ACTUAL | DROPPED<br>MEMBERS ACTUAL<br>(including transfers) |  |
| JULY/AUG/SEPT | 0             | 0           | 0             | JULY/AUG/SEPT         | 10                      | 32                      | 15                                                 |  |
| OCT/NOV/DEC   | 0             | 0           | 0             | OCT/NOV/DEC           | 30                      | 70                      | 37                                                 |  |
| JAN/FEB/MAR   | 0             | 0           | 2             | JAN/FEB/MAR           | 30                      | 17                      | 56                                                 |  |
| APR/MAY/JUNE  | 1             | 0           | 0             | APR/MAY/JUNE          | 10                      | 44                      | 14                                                 |  |